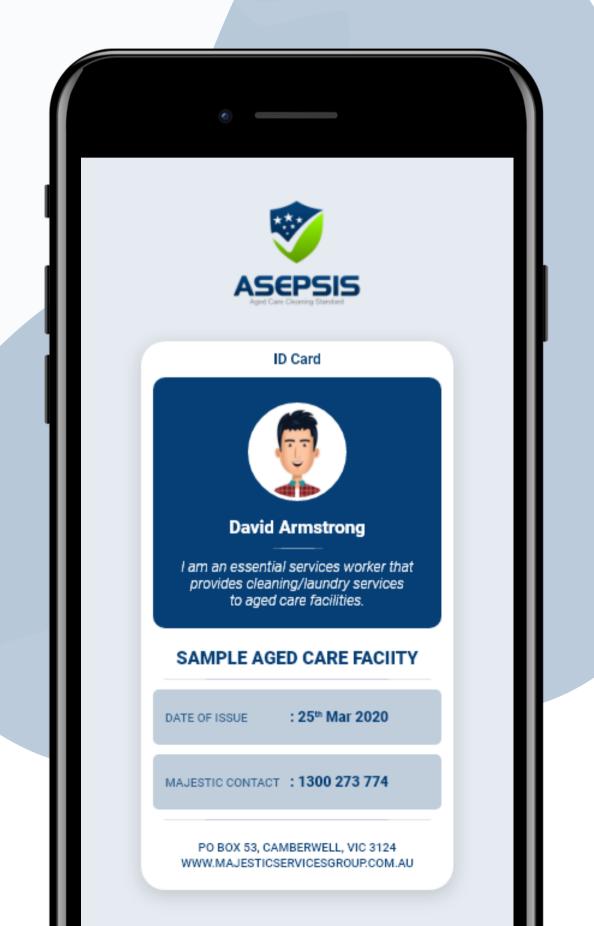

### What is eID?

eID is a Digital Identification Card that verifies the authenticity of your employee's employment identity during the COVID-19 pandemic.

The eID card lets your staff get to work as an essential services worker without delay or restrictions.

# 8 Key features

A convenient way to carry your ID anytime, anywhere.

Employee digital identity is protected with one time password (OTP) authentication by email or SMS for secure access to user only.